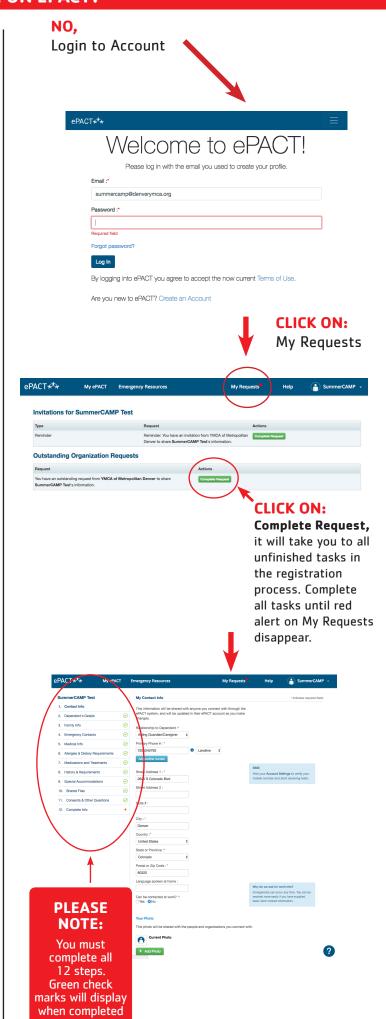

#### I finished my entire application, why am I still getting these emails?

 The parent did not Click "Share with YMCA" at the bottom of the page (Most likely issued)

## FIRST TIME: Find Your email from ePACT.

All camp families should have received a personalized emails from ePact to complete mandatory questionaire.

If you already created an ePACT account login at https://www.epactnetwork.com/

# FIRST TIME ON EPACT?