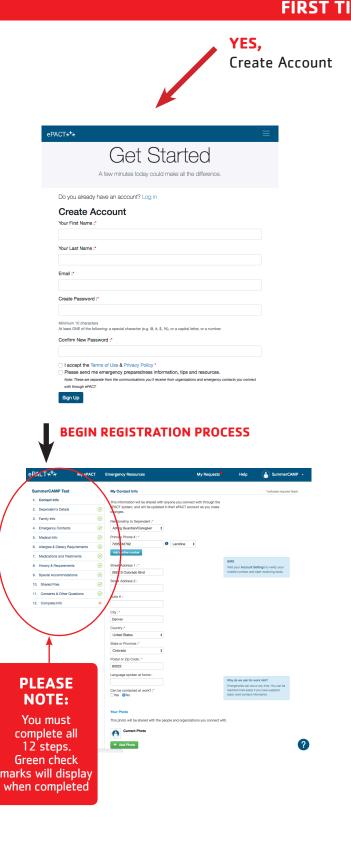

## FIRST TIME: Find Your email from ePACT.

All camp families should have received a personalized emails from ePact to complete mandatory questionaire.

If you already created an ePACT account login at https://www.epactnetwork.com/

# FIRST TIME ON EPACT?